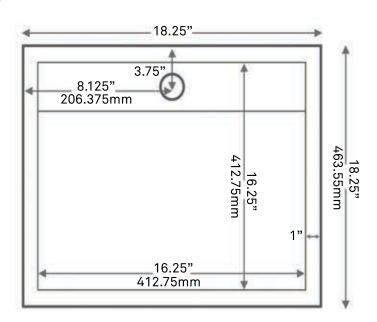

## NOSV-ANSQ Absolute Black Granite Square Vessel Sink with Chiseled Exterior

| Requested By: |  |  |
|---------------|--|--|
|               |  |  |

Specific Features:

### STANDARD SPECIFICATIONS:

- Square granite vessel sink
- · Polished black interior
- Natural textured exterior
- Hand crafted by our master artisans
- Above counter installation
- · No mounting ring required
- Standard U.S. plumbing connection
- Due to its handcrafted nature, always measure sink on-site to ensure cut-out accuracy.