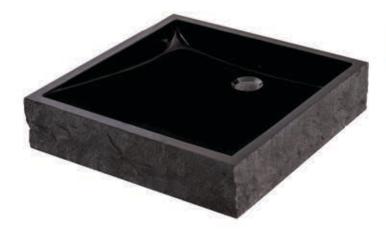

## NOSV-ANSQ Absolute Black Granite Square Vessel Sink with Chiseled Exterior

| Requested By: |  |  |
|---------------|--|--|
|               |  |  |

Specific Features:

### STANDARD SPECIFICATIONS:

- Square granite vessel sink
- · Polished black interior
- Natural textured exterior
- Hand crafted by our master artisans
- Above counter installation
- · No mounting ring required
- Standard U.S. plumbing connection
- Due to its handcrafted nature, always measure sink on-site to ensure cut-out accuracy.