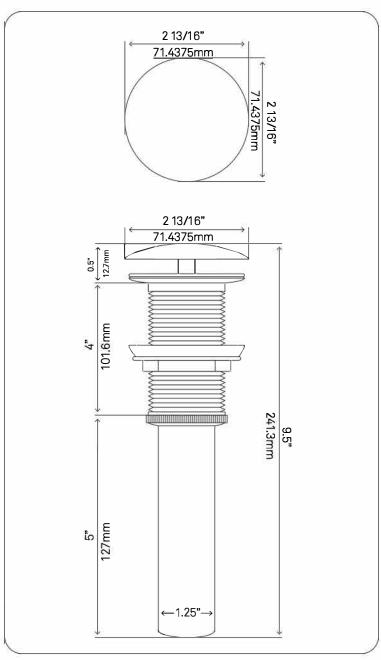

## **UPD-MB** mbrella Drain, Matte Black

| Requested By.:     | <br> | <br> |      |
|--------------------|------|------|------|
| Specific Features: |      |      |      |
| opoomo i cataroo.  | <br> | <br> | <br> |

### STANDARD SPECIFICATIONS:

- Umbrella vessel sink drain
- · Matte black finish
- · Solid brass construction
- Drain includes: rubber seals and fastener
- Drain: 9.5-inches total length
- Fits any standard 1.75-inch drain opening
- cUPC
- Drain STAYS open