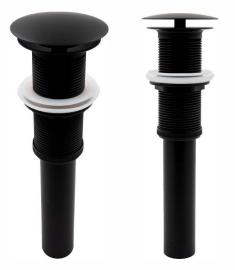

## **UPD-MB** mbrella Drain, Matte Black

| Requested By.:     | <br> | <br> |      |
|--------------------|------|------|------|
| Specific Features: |      |      |      |
| opoomo i cataroo.  | <br> | <br> | <br> |

### STANDARD SPECIFICATIONS:

- Umbrella vessel sink drain
- · Matte black finish
- · Solid brass construction
- Drain includes: rubber seals and fastener
- Drain: 9.5-inches total length
- Fits any standard 1.75-inch drain opening
- cUPC
- Drain STAYS open