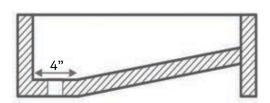

## **UPD-MB** mbrella Drain, Matte Black

| Requested By.:     | <br> | <br> |      |
|--------------------|------|------|------|
| Specific Features: |      |      |      |
| opoomo i cataroo.  | <br> | <br> | <br> |

### STANDARD SPECIFICATIONS:

- Umbrella vessel sink drain
- · Matte black finish
- · Solid brass construction
- Drain includes: rubber seals and fastener
- Drain: 9.5-inches total length
- Fits any standard 1.75-inch drain opening
- cUPC
- Drain STAYS open