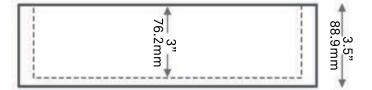

## **UPD-MB** mbrella Drain, Matte Black

| Requested By.:     | <br> | <br> |      |
|--------------------|------|------|------|
| Specific Features: |      |      |      |
| opoomo i cataroo.  | <br> | <br> | <br> |

### STANDARD SPECIFICATIONS:

- Umbrella vessel sink drain
- · Matte black finish
- · Solid brass construction
- Drain includes: rubber seals and fastener
- Drain: 9.5-inches total length
- Fits any standard 1.75-inch drain opening
- cUPC
- Drain STAYS open